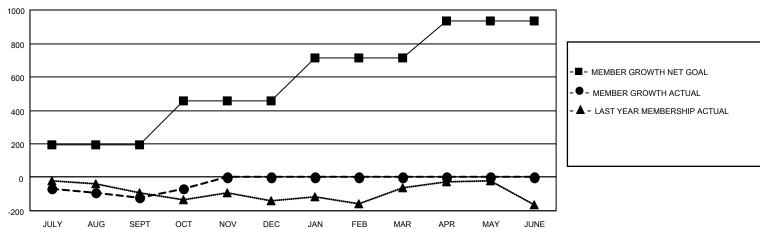

# Results as of: 10/31/2021 LOCATION: ONTARIO

| Clubs                 |               |           |               | Members               |                           |                         |                                                    |
|-----------------------|---------------|-----------|---------------|-----------------------|---------------------------|-------------------------|----------------------------------------------------|
| RESULTS FOR 2021-2022 |               |           |               | RESULTS FOR 2021-2022 |                           |                         |                                                    |
| QUARTER               | NEW CLUB GOAL | NEW CLUBS | DROPPED CLUBS | QUARTER               | MEMBER GROWTH NET<br>GOAL | MEMBER GROWTH<br>ACTUAL | DROPPED<br>MEMBERS ACTUAL<br>(including transfers) |
| JULY/AUG/SEPT         | 2             | 2         | 3             | JULY/AUG/SE           | PT 195                    | 256                     | 333                                                |
| OCT/NOV/DEC           | 6             | 2         | 0             | OCT/NOV/DE            | 260                       | 188                     | 114                                                |
| JAN/FEB/MAR           | 8             | 0         | 0             | JAN/FEB/MAR           | 260                       | 0                       | 0                                                  |
| APR/MAY/JUNE          | 3             | 0         | 0             | APR/MAY/JUN           | IE 220                    | 0                       | 0                                                  |

### GOALS AND ACTUAL MEMBERS CUMULATIVE

| DROPPED CLUBS: 3 |     | 113 CLUBS OF 535 ADDED 1 OR<br>MORE NEW MEMBERS | GENDER DISTRIBUTION               |                |  |
|------------------|-----|-------------------------------------------------|-----------------------------------|----------------|--|
|                  |     |                                                 | MALE                              | 8,184 (67.09%) |  |
|                  |     |                                                 | FEMALE                            | 4,014 (32.90%) |  |
| DROPPED MEMBERS  |     |                                                 | NON BINARY                        | 0 (0.00%)      |  |
| DECEASED         | 58  |                                                 | PREFER NOT TO ANSWER              | 1 (0.01%)      |  |
| CLUB CANCELLED   | 13  |                                                 | TOTAL FAMILY UNIT MEMBERS         | 2.257          |  |
| OTHER 376        |     | CLICK HERE FOR CUMULATIVE                       | TOTAL FAMILE ONLY WEIGHERS 2,20   |                |  |
| TOTAL            | 447 | MEMBERSHIP DATA                                 | FAMILY MEMBERS PAYING HAL<br>DUES | F 1,162        |  |