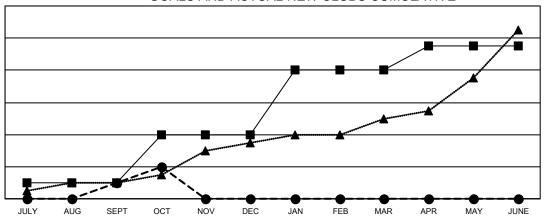

# Results as of: 10/31/2021 LOCATION: ONTARIO

| Clubs                 |               |           |               | Members               |                           |                         |                                                    |
|-----------------------|---------------|-----------|---------------|-----------------------|---------------------------|-------------------------|----------------------------------------------------|
| RESULTS FOR 2021-2022 |               |           |               | RESULTS FOR 2021-2022 |                           |                         |                                                    |
| QUARTER               | NEW CLUB GOAL | NEW CLUBS | DROPPED CLUBS | QUARTER               | MEMBER GROWTH NET<br>GOAL | MEMBER GROWTH<br>ACTUAL | DROPPED<br>MEMBERS ACTUAL<br>(including transfers) |
| JULY/AUG/SEPT         | 2             | 2         | 3             | JULY/AUG/SE           | PT 195                    | 256                     | 333                                                |
| OCT/NOV/DEC           | 6             | 2         | 0             | OCT/NOV/DE            | 260                       | 188                     | 114                                                |
| JAN/FEB/MAR           | 8             | 0         | 0             | JAN/FEB/MAR           | 260                       | 0                       | 0                                                  |
| APR/MAY/JUNE          | 3             | 0         | 0             | APR/MAY/JUN           | IE 220                    | 0                       | 0                                                  |

#### GOALS AND ACTUAL NEW CLUBS CUMULATIVE

- CURRENT YEAR GOALS FOR NEW CLUBS

- ■ - CURRENT YEAR ACTUAL NEW CLUBS

▲ - LAST YEAR ACTUAL NEW CLUBS